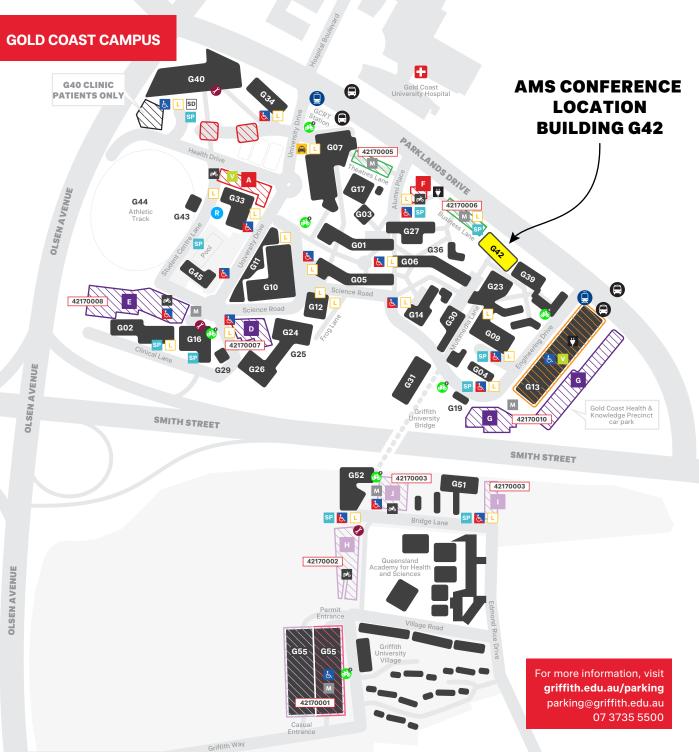

## LEGEND

Permit zones apply between 7am – 4pm. After this time, the zones become shared and casual parking is also permitted. If parking casually, pay via Paystay app or at a parking machine

## **Permit Parking**

General permit zone

Multistorey permit zone (G13)

Multistorey permit zone (G55)

## **Casual Parking**

- Casual all-day metered zone
- Casual 2-hour metered zone (2 hour max)
- s10 flat rate Gold Coast Health & Knowledge Precinct / casual car park

M Pay-by-Plate payment machine

41XXXXXX PayStay app zone number

## **Other Parking Zones**



🔗 Bicycle repair



CRICOS: 00233E | TEQSA: PRV12076 MC07639