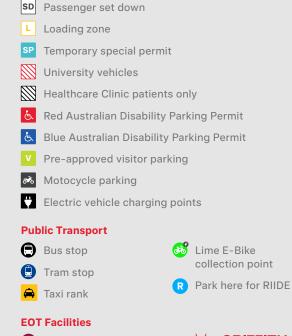

## LEGEND

Permit zones apply between 7am – 4pm. After this time, the zones become shared and casual parking is also permitted. If parking casually, pay via Paystay app or at a parking machine

## **Permit Parking**

General permit zone

Multistorey permit zone (G13)

Multistorey permit zone (G55)

## **Casual Parking**

- Casual all-day metered zone
- Casual 2-hour metered zone (2 hour max)
- s10 flat rate Gold Coast Health & Knowledge Precinct / casual car park

M Pay-by-Plate payment machine

41XXXXXX PayStay app zone number

## **Other Parking Zones**

🔗 Bicycle repair

CRICOS: 00233E | TEQSA: PRV12076 MC07639